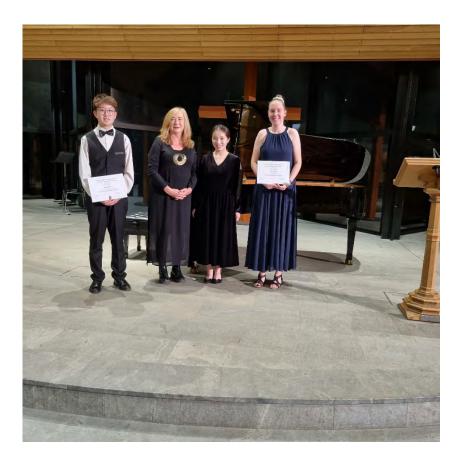

#### **Ruby Hay Pianoforte Scholarship 2023:**

The Ruby Hay Competition was again part of the Christchurch Competitions Society Instrumental Competition which was held **Sunday 9<sup>th</sup> July 2023** at **St Andrew's College Chapel in Normans Road.** This was the 40<sup>th</sup> competition and there were five young inspiring contestants all competing for the first prize of \$1,000.00, second prize of \$200.00 (*Lois Mackintosh prize administered by IRMT*) and third prize of \$100.00 (*kindly donated by Marnie Barrell*). Cathy Martin (*Adjudicator*) commented on the very high standard of performance and gave each contestant constructive and valuable feedback. The winner was **Hannah Brand**, runner-up **Polly Lee** and third was **Richard Brown**. Congratulations and well done to you all!

Left to right: Richard Brown (third prize), Cathy Martin (Adjudicator), Polly Lee (second prize) and Hannah Brand (first prize)