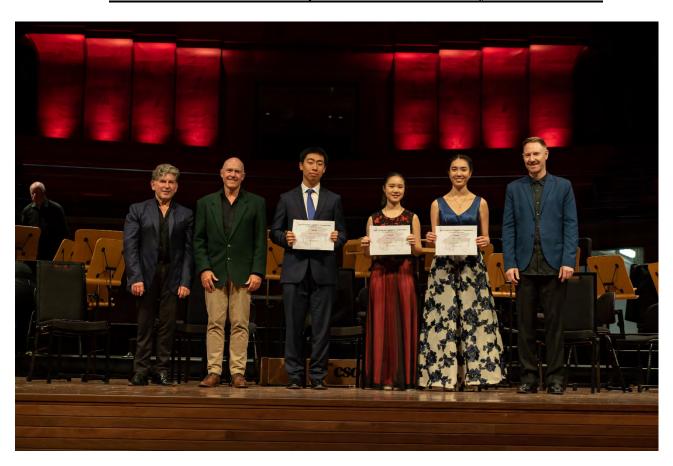

#### National Concerto Competition 2022 – 2023:

We are pleased to report that a very successful 2022/2023 National Concerto Competition was held culminating in a wonderful Final on 18<sup>th</sup> March 2023 back in the Douglas Lilburn Auditorium. Madeleine Xiao played Chopin's Concerto No. 1 in E minor, Yuzhang Wu the Rhapsody on a Paganini Theme by Rachmaninoff, and Henry Meng the Piano Concerto No. 3 by Rachmaninoff. Our winner was **Yuzhang Wu**, second place was **Henry Meng** and third to **Madeleine Xiao** – congratulations to all three contestants who played exceptionally well.

#### 2023 National Concerto Competition – Final – Saturday 18th March 2023

Left to right: Terence Dennis (Adjudicator), Glenn Riddle (Adjudicator), Henry Meng (second prize), Yuzhang Wu (first prize), Madeleine Xiao (third prize) and Ben Northey (Conductor CSO)