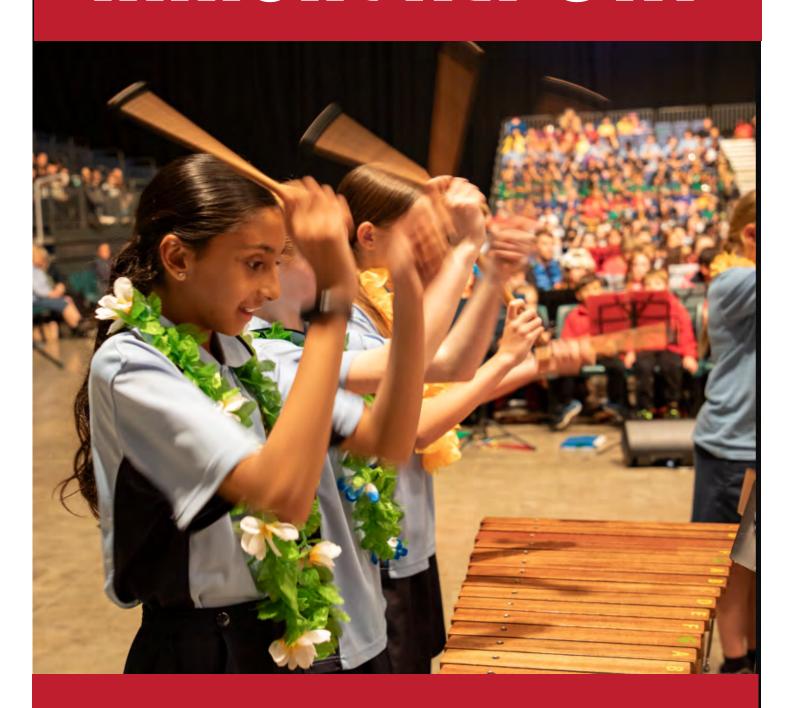

#### **Strum Strike and Blow 2023:**

The 2023 Strum Strike and Blow concert expertly and professionally planned and directed by Judith Bell and Celia Stewart ably assisted by Kate Husband attracted 1,200 young performers from 44 schools and a most appreciative audience. The enthusiastic joy of the young musicians as they performed on their marimbas, ukuleles and recorders was very rewarding. Guest performers this year were Ambush Brass and we welcomed Kath Bee playing with the Ukuleles her award winning song "E Tū Tāngata". The Recorders played new music written by our own Judith Bell (Musical Director) and the massed item "Rock-order" by local composer Michael Bell. We are most grateful for the public and private financial support received for this event and to the Rotary Club of Avonhead for their assistance at the Wolfbrook Arena.

Marimbas in action at the Strum Strike and Blow held on Wednesday 6<sup>th</sup> September 2023 at Wolfbrook Arena